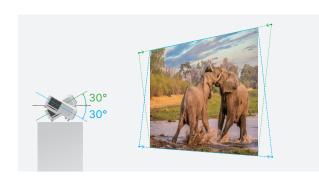

## **Auto Keystone Correction**

This series supports automatically 30°± vertical keystone correction, which can easily adjust the image shift and allow fast focus at any angle.