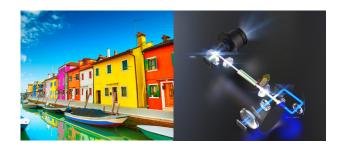

# DLP Darkchip3 & BrilliantColor Technology

This series supports DLP®chip3 and BrilliantColor™ technologies to ensure brilliant pictures, with optimal black levels and vivid, colorful images with a contrast ratio of 3,000,000:1 for high-contrast, accurate, and vibrant colors.

## **Bright Images in any Environment**

Packed with up to 4,200 lumens of brightness and a high contrast ratio 3,000,000: 1, the D2000Z series provides sharp and bight images in any environment with ambient light.