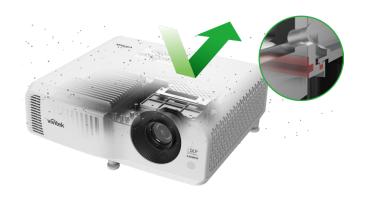

#### **High Standard Anti-Dust Protection**

The optical system, from the laser light source to lens is completely sealed and rated IP5X for protection again dust ingress, ensuring consistent brightness over time with reliable performance and much reduced need for maintenance.