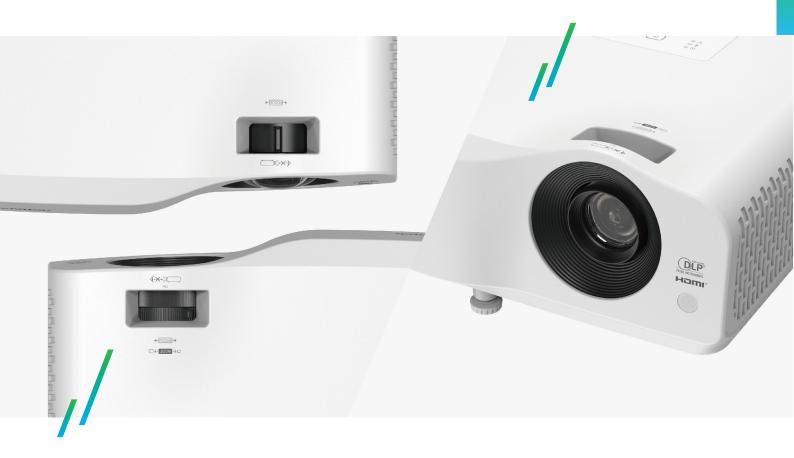

## **Auto Keystone Correction**

This series supports automatically 30°± vertical keystone correction, which can easily adjust the image shift and allow fast focus at any angle.

## Flexible Installation (DH2660Z/DW2350Z-ST/DH2360Z-ST only)

Support vertical / horizontal keystone correction and 4-corner geometric adjustment, allowing for virtually unlimited mounting flexibility.